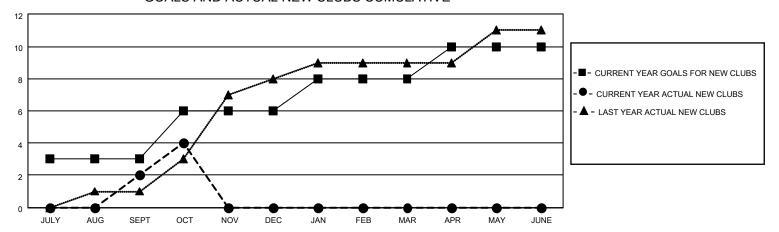

## MONTHLY MEMBERSHIP PROGRESS REPORT

LOCATION REP OF BANGLADESH

District 315B3

| Clubs RESULTS FOR 2022-2023 |   |   |   | Members RESULTS FOR 2022-2023 |   |    |    |
|-----------------------------|---|---|---|-------------------------------|---|----|----|
|                             |   |   |   |                               |   |    |    |
| JULY/AUG/SEPT               | 3 | 2 | 0 | JULY/AUG/SEPT                 | 4 | 89 | 40 |
| OCT/NOV/DEC                 | 3 | 2 | 0 | OCT/NOV/DEC                   | 5 | 63 | 6  |
| JAN/FEB/MAR                 | 2 | 0 | 0 | JAN/FEB/MAR                   | 3 | 0  | 0  |
| APR/MAY/JUNE                | 2 | 0 | 0 | APR/MAY/JUNE                  | 3 | 0  | 0  |

## GOALS AND ACTUAL NEW CLUBS CUMULATIVE



## GOALS AND ACTUAL MEMBERS CUMULATIVE



| DROPPED CLUBS: 0 |    | 20 CLUBS OF 88 ADDED 1 OR<br>MORE NEW MEMBERS | GENDER DISTRIBUTION                |                                |  |
|------------------|----|-----------------------------------------------|------------------------------------|--------------------------------|--|
|                  |    |                                               | MALE<br>FEMALE                     | 1,507 (73.76%)<br>535 (26.19%) |  |
| DROPPED MEMBERS  |    |                                               | NON BINARY<br>PREFER NOT TO ANSWER | 0 (0.00%)<br>1 (0.05%)         |  |
| DECEASED         | 1  |                                               | THE ENTION TO MOWER                | 1 (0.0070)                     |  |
| CLUB CANCELLED   |