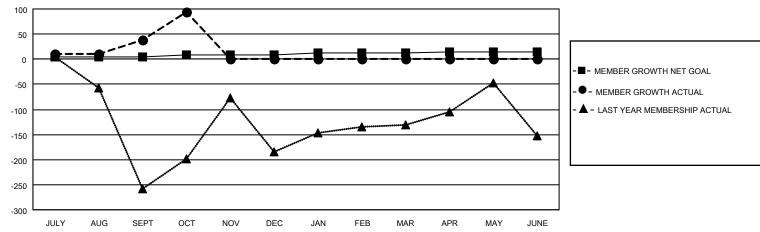

## GOALS AND ACTUAL MEMBERS CUMULATIVE

| DROPPED CLUBS: 0 |    | 20 CLUBS OF 88 ADDED 1 OR<br>MORE NEW MEMBERS | GENDER DISTRIBUTION                |                                |  |
|------------------|----|-----------------------------------------------|------------------------------------|--------------------------------|--|
|                  |    |                                               | MALE<br>FEMALE                     | 1,507 (73.76%)<br>535 (26.19%) |  |
| DROPPED MEMBERS  |    |                                               | NON BINARY<br>PREFER NOT TO ANSWER | 0 (0.00%)<br>1 (0.05%)         |  |
| DECEASED         | 1  |                                               | THE ENTION TO MOWER                | 1 (0.0070)                     |  |
| CLUB CANCELLED   | 0  | CLICK HERE FOR CUMULATIVE                     | TOTAL FAMILY UNIT MEMBERS          | 1,218                          |  |
| OTHER            | 45 | MEMBERSHIP DATA                               |                                    |                                |  |
| TOTAL            | 46 |                                               | FAMILY MEMBERS PAYING HAI          | LF DUES 709                    |  |
|                  |    |                                               |                                    |                                |  |